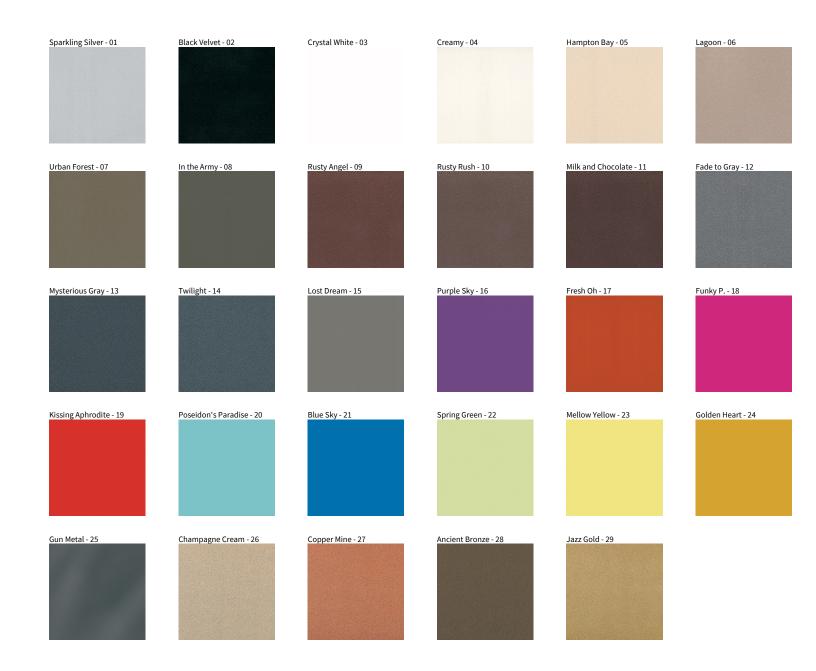

## **SMOOTHY STANDARD SURFACE**

COLOR FINISH CHART

| PROJE | СТ  |  |  |
|-------|-----|--|--|
| TYPE  |     |  |  |
| NOTES |     |  |  |
| QUANT | ITY |  |  |
| DATE  |     |  |  |

**Digital:** Not all screens are calibrated the same, and therefore, colors will appear differently between screens. **Physical:** When texture is involved, there will be variations in color, character and tone within a product series and between product families.

**Gun Metal:** No Gun Metal finish is alike. It combines a mixture of transparent and black color particles which ensures a highly individual effect and no luminaire being identical. **Champagne Cream, Copper Mine, Ancient Bronze + Jazz Gold:** These finishes have slight fading from specific powder coating production. Each luminaire will slightly vary.